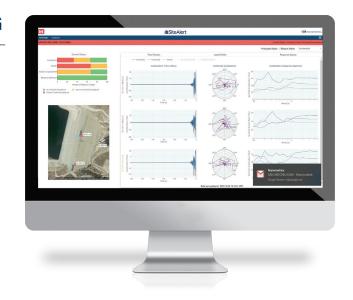

#### STRUCTURAL INTEGRITY MONITORING

Our seismic monitoring services help you monitor, detect, respond to and assess the impact of earthquakes or ground motions on critical facilities. Provided as a turnkey service that includes instrumentation, station monitoring and maintenance, and a 24/7 intelligent data center, you'll have the data you need to help ensure the structural integrity of critical infrastructure, develop risk management strategies and initiate safety protocols.

- Ground Motion Monitoring
- Earthquake Early Warning
- Ambient Noise Interferometry
- Tilt Sensor Integration